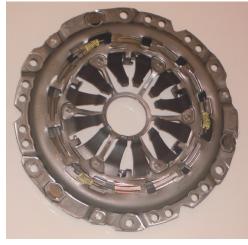

## Method

HK2097 now contains a 'traditional' type clutch cover assembly as shown below.

Clutch Cover with Self Adjust System

Traditional type Clutch Cover Assembly

The advantages of fitting the optional adaptable designed clutch kit are: