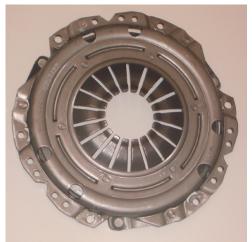

## Method

HK2097 now contains a 'traditional' type clutch cover assembly as shown below.

Clutch Cover with Self Adjust System

Traditional type Clutch Cover Assembly

The advantages of fitting the optional adaptable designed clutch kit are: