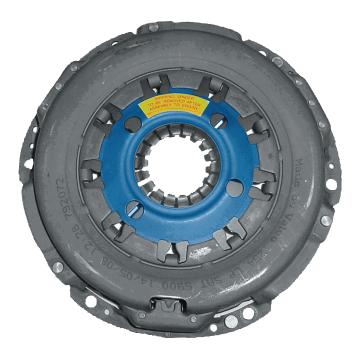

## **HK2194 TRANSPORT SPACER**

**Concerns;** Failure to remove the transport spacer before refitting the gearbox to the back of the engine can result in major component failure.

**Method;** With the transit spacer in place fit the cover assembly and driven plate to the flywheel using a suitable alignment tool for the driven plate.

When bolted up to the flywheel the spacer will become loose and can be revolved anti-clockwise until the tags are in line with the slots/spaces in the cover pressing. When the tags and slots are aligned the spacer can then be removed.

The gearbox can then be re-fitted to the back of the engine.

The transit spacer is highlighted in blue for illustrative purposes only