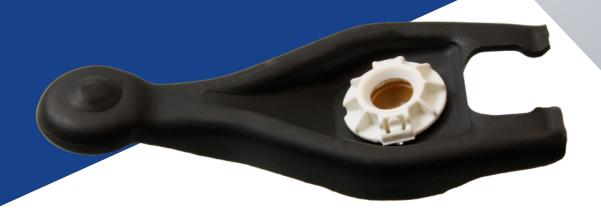

## Clutch Release Fork

### Cause

As the clutch wears and dust and debris build up, resistance in the clutch release mechanism increases putting more strain on the release fork. This causes the plastic bearing cup, which the release fork pivots on, to wear or break.