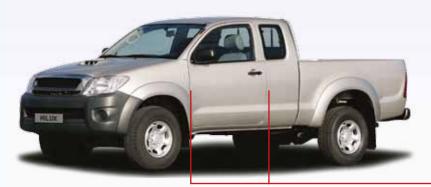

## Extra Cab

- 2 Doors Driver and Passenger Seats and 1 bench seat behind

Disclaimer : Any technical tips are produced in good faith. Blue Print, always recommend that vehicle maintenance and diagnostics are only carried out by suitably experienced people using appropriate tools in a safe manner within a workshop environment. Blue Print. and their customers cannot be held responsible for the correctness of, or misinterpretation of the above technical tips. Images shown are for illustrative purposes only and may not be representative of the products or vehicles described