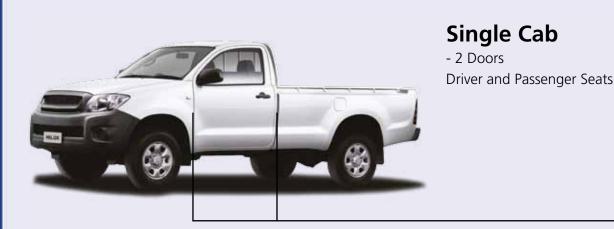

# Technical Bulletin

Technical Helpline: +44(0)1622 833004 Fax: +44(0)1622 834004

## **Toyota Hilux Cab Comparisons**

Date Issued: 01/11/2011



#### **Single Cab** - 2 Doors



## **Double Cab**

- 4 Doors Driver and Passenger Seats and 1 bench seat behind



## Extra Cab

- 2 Doors Driver and Passenger Seats and 1 bench seat behind



Disclaimer : Any technical tips are produced in good faith. Blue Print, always recommend that vehicle maintenance and diagnostics are only carried out by suitably experienced people using appropriate tools in a safe manner within a workshop environment. Blue Print. and their customers cannot be held responsible for the correctness of, or misinterpretation of the above technical tips. Images shown are for illustrative purposes only and may not be representative of the products or vehicles described

www.blue-print.com