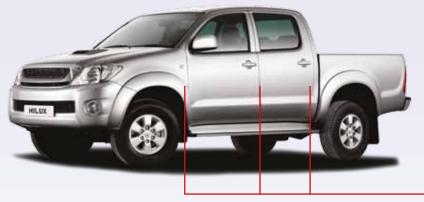

# Technical Bulletin

Technical Helpline: +44(0)1622 833004 Fax: +44(0)1622 834004

## **Toyota Hilux Cab Comparisons**

Date Issued: 01/11/2011



#### **Single Cab** - 2 Doors



## **Double Cab**

- 4 Doors Driver and Passenger Seats and 1 bench seat behind



## Extra Cab

- 2 Doors Driver and Passenger Seats and 1 bench seat behind



Disclaimer : Any technical tips are produced in good faith. Blue Print, always recommend that vehicle maintenance and diagnostics are only carried out by suitably experienced people using appropriate tools in a safe manner within a workshop environment. Blue Print. and their customers cannot be held responsible for the correctness of, or misinterpretation of the above technical tips. Images shown are for illustrative purposes only and may not be representative of the products or vehicles described

www.blue-print.com