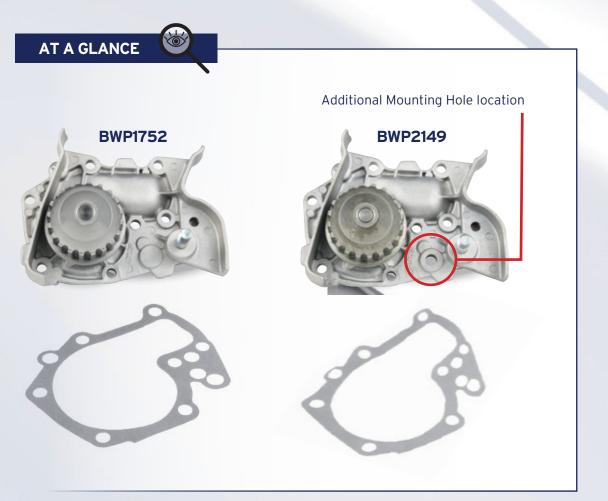

## **Importance of Correct Identification**

There are two designs of Water Pump available for the Renault vehicles listed above which are unable to be correctly identified using the vehicle details. The key difference separating BWP1752 and BWP2149 is the additional bolt hole on BWP2149.

Please ensure you install the exact replacement. If an attempt is made to fit the incorrect water pump, it will not mate correctly and may cause coolant loss and possible damage to the housing.

Product Information