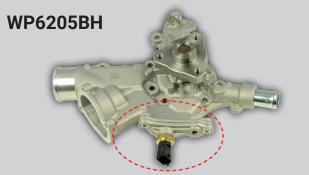

#### Choosing the correct Water Pump.

There are **4 different Water Pump variants** for many popular Opel/Vauxhall vehicles including many Corsa models. Choosing the correct pump is vital so the **visual guide below is designed to assist with the identification** of the correct pump for the job. **Click the squares below for full application**.

- Without housing and sensor.
- Ideal if existing housing, sensor and bolts are in tact.

January 2017

- With housing and sensor.
- Ideal if existing housing, sensor and bolts are damaged, corroded or faulty.
- Less labour involved with fitting.
- Considerable saving against OE sensor.