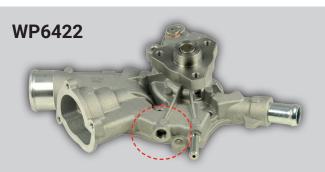

#### Choosing the correct Water Pump.

There are **4 different Water Pump variants** for many popular Opel/Vauxhall vehicles including many Corsa models. Choosing the correct pump is vital so the **visual guide below is designed to assist with the identification** of the correct pump for the job. **Click the squares below for full application**.

- Without sensor.
- Ideal if existing sensor is easily removeable without causing damage.

- With sensor.
- Ideal if existing sensor is damaged, corroded or faulty.
- Less labour involved with fitting.
- Considerable saving against OE sensor.