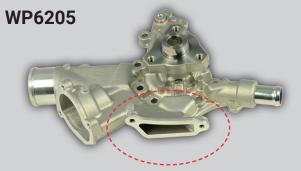

#### Choosing the correct Water Pump.

There are **4 different Water Pump variants** for many popular Opel/Vauxhall vehicles including many Corsa models. Choosing the correct pump is vital so the **visual guide below is designed to assist with the identification** of the correct pump for the job. **Click the squares below for full application**.

- Without housing and sensor.
- Ideal if existing housing, sensor and bolts are in tact.

January 2017

- With housing and sensor.
- Ideal if existing housing, sensor and bolts are damaged, corroded or faulty.
- Less labour involved with fitting.
- Considerable saving against OE sensor.