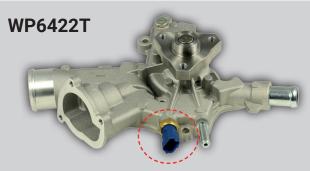

#### Choosing the correct Water Pump.

There are **4 different Water Pump variants** for many popular Opel/Vauxhall vehicles including many Corsa models. Choosing the correct pump is vital so the **visual guide below is designed to assist with the identification** of the correct pump for the job. **Click the squares below for full application**.

- Without sensor.
- Ideal if existing sensor is easily removeable without causing damage.

- With sensor.
- Ideal if existing sensor is damaged, corroded or faulty.
- Less labour involved with fitting.
- Considerable saving against OE sensor.