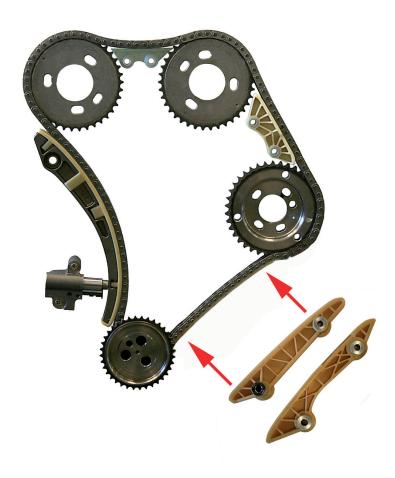

Note: You will have one extra guide rail after installation. This is due to there being two possible options, please refer to technical photo (left)

To order, please contact:

Customer Services: 08708 391802 Email: customerservices@fai.co.uk