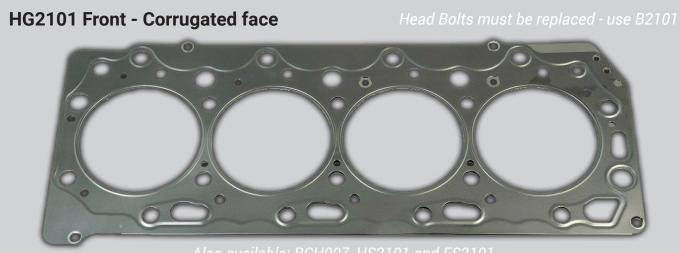

### HG2101 uses latest OE modification.

Following OE modification, FAI now offers the latest design head gasket for Mitsubishi 4D56T 16V engines. The new design has a corrugated upper surface and smooth profile lower layer, completely matching OE. This gasket replaces all previous versions / designs. Click the squares below for full vehicle application.

#### HG2101 Back - Smooth face

Head Bolts must be replaced - use B2101

January 2017

Also available: BCH007, HS2101 and FS2101

Best Availability. Best Value. Best Quality. Best Service.

LEAF9315