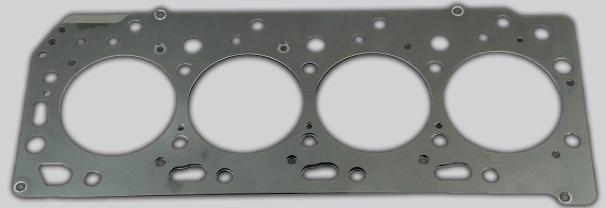

### HG2101 uses latest OE modification.

Following OE modification, FAI now offers the latest design head gasket for Mitsubishi 4D56T 16V engines. The new design has a corrugated upper surface and smooth profile lower layer, completely matching OE. This gasket replaces all previous versions / designs. Click the squares below for full vehicle application.

#### HG2101 Back - Smooth face

Head Bolts must be replaced - use B2101

January 2017

Also available: BCH007, HS2101 and FS2101

Best Availability. Best Value. Best Quality. Best Service.

LEAF9315