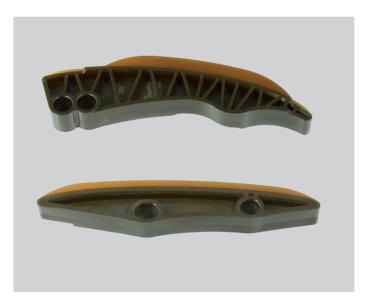

## Keeping in-line with OE designs

Engine Codes: BMW 1.6d N47, 2.0d N47, 3.0d N57. MINI 1.6d N47 & 2.0d N47

**Issue:** The old style guide rails with their honeycomb design were prone to premature wear and exaggerating noise from the chain.

**Solution:** The new guides have been reinforced with rubber to improve durability and also to dampen noise from the chain. The chain has also been re-engineered to improve performance and longevity by increasing the thickness of the chain links.

Old Design TCK134 & TCK134C

New Design TCK134L & TCK133C

Best Availability. Best Value. Best Quality. Best Service.

**LEAF9373** 