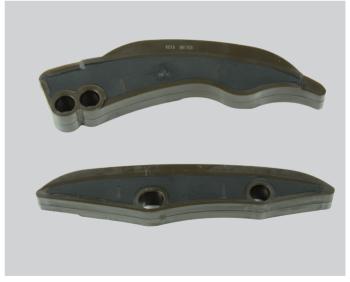

## Keeping in-line with OE designs

Engine Codes: BMW 1.6d N47, 2.0d N47, 3.0d N57. MINI 1.6d N47 & 2.0d N47

**Issue:** The old style guide rails with their honeycomb design were prone to premature wear and exaggerating noise from the chain.

**Solution:** The new guides have been reinforced with rubber to improve durability and also to dampen noise from the chain. The chain has also been re-engineered to improve performance and longevity by increasing the thickness of the chain links.

Old Design TCK134 & TCK134C

New Design TCK134L & TCK133C

Best Availability. Best Value. Best Quality. Best Service.

**LEAF9373** 