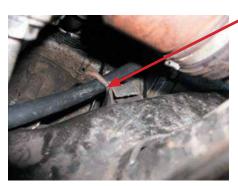

- 4. Fit the Grey plastic moulded "cup" into clutch actuation lever
- 5. Fit rubber grommet into gear box bracket (easier fitting use a water or silicon based lubricant)

Continued..

May 2012 www.firstline.co.uk