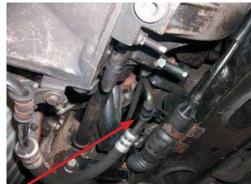

- 2. PLEASE NOTE Correct routing of the cable when routing to the Bulkhead from retention clip is in the middle of the PAS (Power Assisted Steering) Pipe should not be on the bulkhead side of this pipe as this will result in incorrect routing of the cable and cause adjustment problems.
- 3. Route gear box cable end via two cable locating hooks as shown below

- 4. Fit the Grey plastic moulded "cup" into clutch actuation lever
- 5. Fit rubber grommet into gear box bracket (easier fitting use a water or silicon based lubricant)

Continued..

May 2012 www.firstline.co.uk