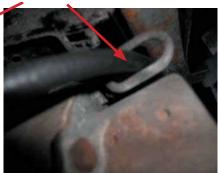

- 2. PLEASE NOTE Correct routing of the cable when routing to the Bulkhead from retention clip is in the middle of the PAS (Power Assisted Steering) Pipe should not be on the bulkhead side of this pipe as this will result in incorrect routing of the cable and cause adjustment problems.
- 3. Route gear box cable end via two cable locating hooks as shown below