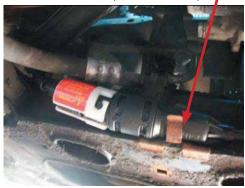

- 2. PLEASE NOTE Correct routing of the cable when routing to the Bulkhead from retention clip is in the middle of the PAS (Power Assisted Steering) Pipe should not be on the bulkhead side of this pipe as this will result in incorrect routing of the cable and cause adjustment problems.
- 3. Route gear box cable end via two cable locating hooks as shown below