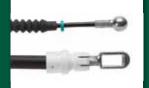

## **FKC1479**

Citroen Berlingo / Peugeot Partner Van -1996 to 2005 Auto-Adjust Clutch Cable

**CATB 0002** 

1. Starting with the auto adjust mechanism fitted in the spring retention clip (middle of chassis subframe) - route cable upwards, towards firewall - Slide the cable end fitting up through the Firewall towards the clutch pedal lever and push the Firewall Grommet "home".