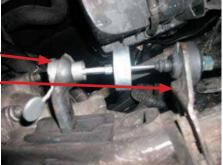

- 4. Fit the Grey plastic moulded "cup" into clutch actuation lever
- 5. Fit rubber grommet into gear box bracket (easier fitting use a water or silicon based lubricant)

Continued..

May 2012 www.firstline.co.uk