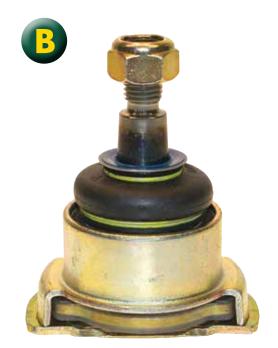

This item directly replaces the rubber cushioned type joint (pic b) which will be no longer available when current stocks are exhausted.

**FIRST LINE** recommends that the joints are always replaced in pairs to achieve optimum service life and maintain vehicle integrity.

FBJ5434 Newer Type

FBJ5434 Older Type

May 2012