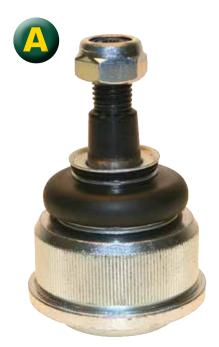

## FBJ5434 Heavy Duty Version

Replacement heavy duty lower ball joint for BMW E36 models.

Following concerns about the service life surrounding this application, **FIRST LINE** has introduced a 'Heavy Duty' version of **FBJ5434** which features a solid type joint rather than an integral rubber cushion (pic a).

FBJ5434 Newer Type

FBJ5434 Older Type

May 2012