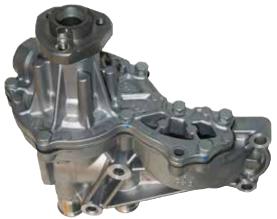

## FWP2075

Pump with backhousing OE ref: 037 121 010C Optional fitment for FWP1696