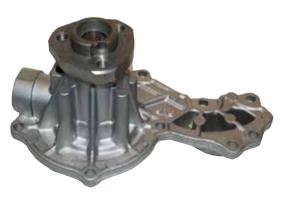

**COTB 0001** 

## FWP1113/FWP1696 Heavy Duty Water Pump Options

First Line is able to offer optional uprated/heavy duty Water Pumps for VAG applications listed as **FWP1113** (Pump only) / **FWP1696** (inc. Backhousing).

These premium pumps are manufactured to exacting Original Equipment specification incorporating a new 4 point angular contact bearing and a silicon carbide seal.

FWP1113 & FWP1696 remain available and unaffected by this option.



## FWP2074

Pump Only
OE ref: 037 121 010C
Optional fitment for FWP1113



## FWP2075

Pump with backhousing OE ref: 037 121 010C Optional fitment for FWP1696