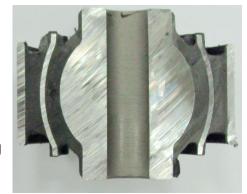

The swaged bush provides a greater bonding area for the rubber, which directly increases the overall longevity.

New version (swaged bush)

FCA6026/7

Original design

FCA7043/4

New improved design