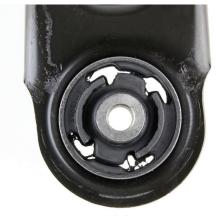

The vehicles affected by these supersessions are: Vauxhall / Opel - Corsa II / C (2000-), Corsa II / C Van (2000-), Combo Van (2001-), Tigra (2004-).

The Original Equipment specification of the rear wishbone bush has been upgraded with enhancements to its construction. The bush now has a swaged design to further improve its service life.

The swaged bush provides a greater bonding area for the rubber, which directly increases the overall longevity.

New version (swaged bush)

FCA6026/7

Original design

FCA7043/4

New improved design