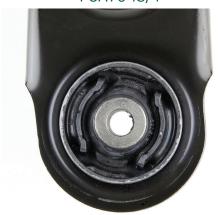

The vehicles affected by these supersessions are: Vauxhall / Opel - Corsa II / C (2000-), Corsa II / C Van (2000-), Combo Van (2001-), Tigra (2004-).

The Original Equipment specification of the rear wishbone bush has been upgraded with enhancements to its construction. The bush now has a swaged design to further improve its service life.

The swaged bush provides a greater bonding area for the rubber, which directly increases the overall longevity.

New version (swaged bush)

FCA6026/7

Original design

FCA7043/4

New improved design