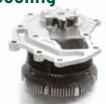

## FWP1645/1968 FWP1692/1860 Aisin/SEM original fitment

Toyota engine types 4AF-E (1.6) and 7AF-E (1.8) can be fitted with one of two different Water Pumps as original equipment, sourced either from **Aisin** in Japan or from **SEM** in Europe. Both can be found in vehicles assembled in Europe.

Pumps manufactured by **SEM** can be identified by the manufacturers mark visible in the diecasting.

**FWP1645** (1.6) & **FWP1692** (1.8) are supplied as a pump only. They must only be used to replace the worn pump on an Aisin manufactured backhousing.

They will replace both Aisin and SEM manufactured Water Pumps.

**FWP1645** 1.6 (4-AFE) - Pump Only

**FWP1692** 1.8 (7-AFE) - Pump Only

**FWP1968** 1.6 (4-AFE) - Pump with Backhousing

FWP1860 1.8 (7-AFE) - Pump with Backhousing