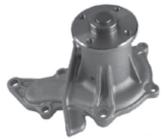

Pumps manufactured by **SEM** can be identified by the manufacturers mark visible in the diecasting.

**FWP1645** (1.6) & **FWP1692** (1.8) are supplied as a pump only. They must only be used to replace the worn pump on an Aisin manufactured backhousing.

If an attempt is made to fit these pumps to an **SEM** manufactured backhousing, the retaining bolts will not locate correctly causing coolant loss and possible damage to the backhousing.

 $\ensuremath{\mathsf{FWP1968}}$  (1.6) &  $\ensuremath{\mathsf{FWP1860}}$  (1.8) are supplied as an assembly complete with the backhousing.

They will replace both Aisin and SEM manufactured Water Pumps.

**FWP1645** 1.6 (4-AFE) - Pump Only

**FWP1692** 1.8 (7-AFE) - Pump Only

**FWP1968** 1.6 (4-AFE) - Pump with Backhousing

FWP1860 1.8 (7-AFE) - Pump with Backhousing