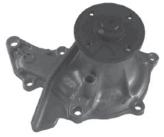

Pumps manufactured by **SEM** can be identified by the manufacturers mark visible in the diecasting.

**FWP1645** (1.6) & **FWP1692** (1.8) are supplied as a pump only. They must only be used to replace the worn pump on an Aisin manufactured backhousing.

If an attempt is made to fit these pumps to an **SEM** manufactured backhousing, the retaining bolts will not locate correctly causing coolant loss and possible damage to the backhousing.

 $\ensuremath{\mathsf{FWP1968}}$  (1.6) &  $\ensuremath{\mathsf{FWP1860}}$  (1.8) are supplied as an assembly complete with the backhousing.

They will replace both Aisin and SEM manufactured Water Pumps.

**FWP1645** 1.6 (4-AFE) - Pump Only

**FWP1692** 1.8 (7-AFE) - Pump Only

**FWP1968** 1.6 (4-AFE) - Pump with Backhousing

FWP1860 1.8 (7-AFE) - Pump with Backhousing