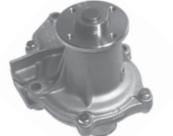

If an attempt is made to fit these pumps to an **SEM** manufactured backhousing, the retaining bolts will not locate correctly causing coolant loss and possible damage to the backhousing.

 $\ensuremath{\mathsf{FWP1968}}$  (1.6) &  $\ensuremath{\mathsf{FWP1860}}$  (1.8) are supplied as an assembly complete with the backhousing.

They will replace both Aisin and SEM manufactured Water Pumps.

**FWP1645** 1.6 (4-AFE) - Pump Only

**FWP1692** 1.8 (7-AFE) - Pump Only

**FWP1968** 1.6 (4-AFE) - Pump with Backhousing

FWP1860 1.8 (7-AFE) - Pump with Backhousing