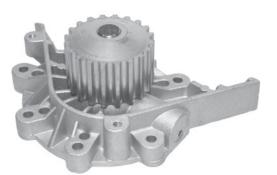

**FWP2125** incorporates an impellor with a 55mm diameter. Fitting this pump to applications which require a FWP1937 could lead to overheating due to excessive clearance between the impellor and backhousing.

## Please ensure you choose the correct Water Pump before replacement.

**FWP1937** Pump with 61mm dia. Impellor

**FWP2125** Pump with 55mm dia. Impellor

May 2012 www.firstline.co.uk