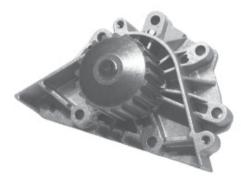

## **IMPELLOR SIZE VARIATIONS**

There are 2 designs of Water Pump available for the vehicles listed above.

**FWP1937** incorporates an impellor with a 61mm diameter. Fitting this pump to applications which require a FWP2125 will cause the impellor to foul the backhousing.

## Please ensure you choose the correct Water Pump before replacement.

**FWP1937** Pump with 61mm dia. Impellor

**FWP2125** Pump with 55mm dia. Impellor

May 2012 www.firstline.co.uk