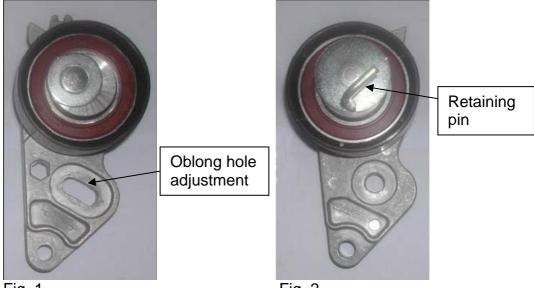

- different pulley diameter: 60 and 62 mm
- different appearance: with and without oblong hole

Now, Ford OEM and OES have replaced these tensioners by a new version (Ø 62 mm, OE nr 1361840/4M5G6K254DB, Fig. 2). As Gates is following the OE market, this new tensioner is now, since a few months, also included in our K025433XS, instead of the former type (Fig.1).

Fig. 1 Fig. 2

The new tensioner can replace all former types without problem. It is easier to install and avoids incorrect tensioning, as the back plate cannot be adjusted.

Install the new tensioner using the removed bolts (20 Nm), install the new belt 5433XS, pull the retaining pin out.

No other manipulating is needed, as the spring-loaded pulley will tension the belt correctly.