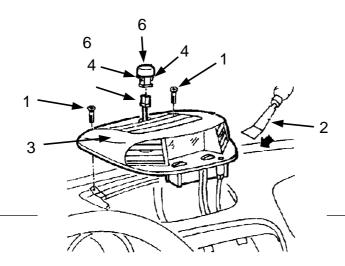

## Proceed as follows:

- Dismantle the mounting screws of the middle air cap (1).
- Dismantle the info- and air cap unit (3) with a wrench
  (2) from the retaining channel clamps. Thereafter pull out the unit from the dashboard.
- Dismantle the clamps (4) of the sun-sensor (5) and blame him following through the bore.
- Disconnect the electrical connection (6). The plug must be isolated and fastened so, that no noise occurs.
- Rebuild the sun-sensor.
- Rebuild the info- and air cap unit in reversed order again.