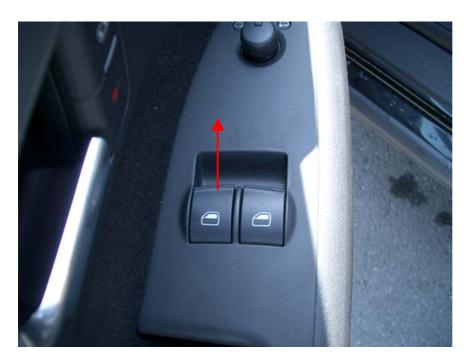

- Switch the ignition key to position one.
- Fully close the power window using the switch (picture) to the top stop.
- Release the switch and lift it up again for one second.

Repeat this procedure for the other power windows.

Power window switch (Audi A4)