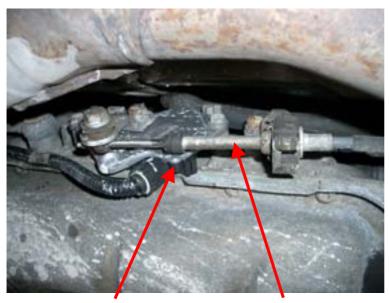

## Vehicle does not start when selector lever is in P or N position.

If there are complaints about the above-mentioned fault, one possible cause is a defective selector lever position switch. This can be diagnosed as follows:

- Check the fault memory read-out for the gearbox control unit (if possible).
- Check the gear change cable adjustment.

If the gear change cable adjustment is alright, the selector lever position switch should be replaced.

Selector lever position switch

Gear change cable