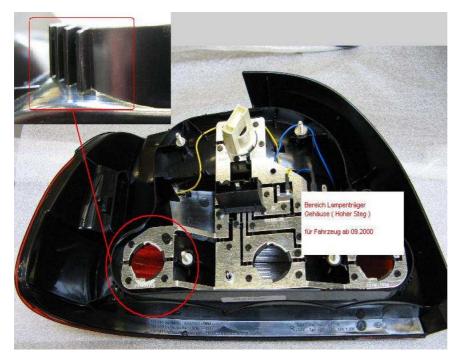

## Features that distinguish the lamps 2SK 008 272-801, 2VP 008 272-811 MY from 09.2000

1-2