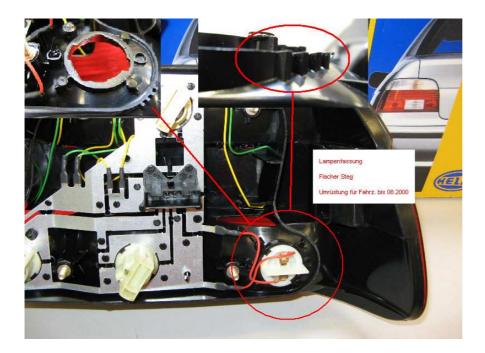

## Lamps for converting vehicles up to MY 08.2000 Hella part numbers 2VP 008 272-821 ...-831 ...-861