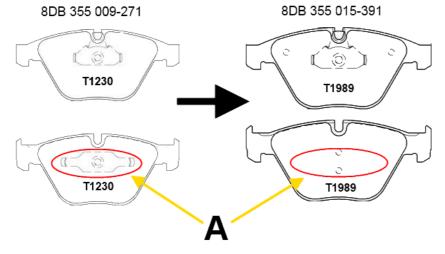

### **Mounting instructions**

The difference between both brake pads is the missing retaining spring (A) on the brake pad 8DB 355 015-391 / T1989 on the fist side.

BRAKE SYSTEMS