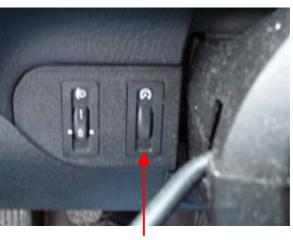

## Flickering display of the climate control panel.

If on this vehicle model the customer complains a flickering display of the climate control panel, a possible cause could be the instrument panel illumination control. If the instrument panel illumination is switched to the highest level, the display could start to flicker. If the flickering stops, when the instrument panel illumination is switched to a lower level, the instrument panel illumination control must be renewed.

Climate control panel

Instrument panel illumination control