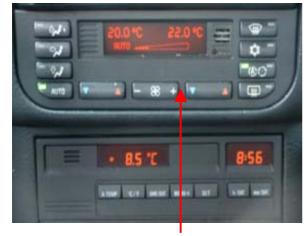

## Flickering display of the climate control panel.

If on this vehicle model the customer complains a flickering display of the climate control panel, a possible cause could be the instrument panel illumination control. If the instrument panel illumination is switched to the highest level, the display could start to flicker. If the flickering stops, when the instrument panel illumination is switched to a lower level, the instrument panel illumination control must be renewed.

Climate control panel

Instrument panel illumination control