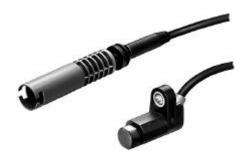

## Do not interchange the front axle ABS sensors between models

Inspections have revealed that wheel speed sensors seem identical between the BMW E36 and E38 from size and appearance. However, these should not be interchanged with each other or used as an "alternative" for the following reasons:

- The internal resistances are not identical (E36 approx. 1.1 kOhm/E38 approx. 3.4 kOhm)
- 2. The sensor wire of the E36 is three-core (protected), the E 38 two-core (not protected).

Therefore the Hella sensor Art. No. 6 PU 009 106-031 (E38 man. year: up to 8/98) is not suitable for use in the E 36. An interchange of these products could result in a failure of the ABS system