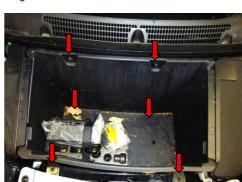

n the vehicles listed above, the question "Where are the service connections?" arises.

To access the service connections, proceed as follows:

- Open the hood
- Clear out the charging box (charger etc.); Figure 1
- Remove the screws from the charging box (6x) (Figure 2)
- Remove the right-hand covers next to the charging box (Figures 3+4)

© HELLA KGaA Hueck & Co., Lippstadt

The reprinting, distribution, reproduction, exploitation in any form and disclosure of the contents of this document, even in part, is prohibited without our express written approval and indication of the source. The schematic illustrations, pictures and descriptions are for explanation and presentation of the document text and cannot be used as a basis for installation or design. All rights reserved.

Figure 2











# BULLETIN



#### Figure 3



Figure 4

• Remove the left-hand cover next to the charging box

• Take out the charging box

• The service connections are now visible (Figure 5)





Figure 5

© HELLA KGaA Hueck & Co., Lippstadt

Page 2 of 3

The reprinting, distribution, reproduction, exploitation in any form and disclosure of the contents of this document, even in part, is prohibited without our express written approval and indication of the source. The schematic illustrations, pictures and descriptions are for explanation and presentation of the document text and cannot be used as a basis for installation or design. All rights reserved.

2016



## BULLETIN



© HELLA KGaA Hueck & Co., Lippstadt The reprinting, distribution, reproduction, exploitation in any form and disclosure of