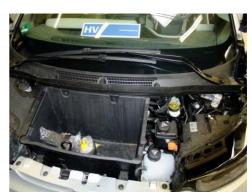

- Open the hood
- Clear out the charging box (charger etc.); Figure 1
- Remove the screws from the charging box (6x) (Figure 2)
- Remove the right-hand covers next to the charging box (Figures 3+4)

© HELLA KGaA Hueck & Co., Lippstadt