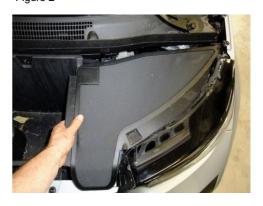

#### Figure 3

Figure 4

• Remove the left-hand cover next to the charging box

• Take out the charging box

• The service connections are now visible (Figure 5)

Figure 5

© HELLA KGaA Hueck & Co., Lippstadt

Page 2 of 3