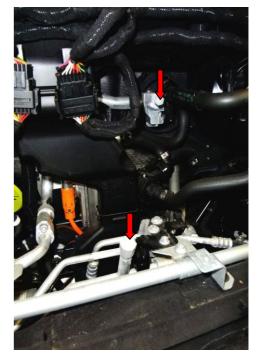

#### Figure 3

Figure 4

• Remove the left-hand cover next to the charging box

• Take out the charging box

• The service connections are now visible (Figure 5)

Figure 5

© HELLA KGaA Hueck & Co., Lippstadt

Page 2 of 3