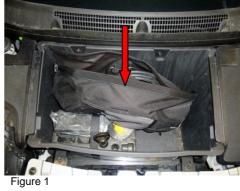

- Open the hood
- Clear out the charging box (charger etc.); Figure 1
- Remove the screws from the charging box (6x) (Figure 2)
- Remove the right-hand covers next to the charging box (Figures 3+4)

© HELLA KGaA Hueck & Co., Lippstadt