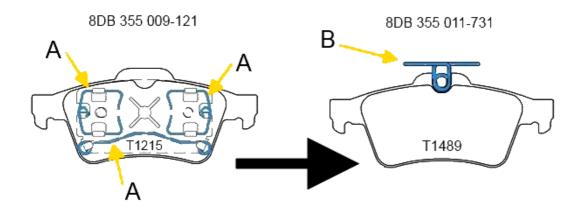

#### Old: 8DB 355 009-121 / T1215

The brake pad on the piston side with version 8DB 355 009-121 / T1215, has been fixed to the piston using clasps (A) "Mouse traps" for the purpose of avoiding noise and vibration. The technician must practice great care when assembling. Resulting from assembly faults, the clasps do not engage completely on the piston which leads to extreme tilted wear and increased noise levels. Some vehicle manufacturers have reworked this system and have introduced a changed brake pad.

#### New: 8DB 355 011-731 / T1489

The equipment of the new brake pad differs significantly from its original version but can be used without question. Note:

Brake pads with retaining spring (B) must be installed in the brake caliper on the piston side.