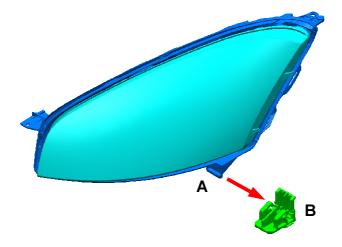

## **Headlight replacement**

If, for example due to an accident, the headlight has to be replaced on the above-mentioned vehicle, it must be ensured that it is fitted correctly. The headlight is fastened with its lower mounting bracket (see illustration, Item A) into a plastic guide (see illustration, Item B). If too much force is exerted, this guide will be destroyed, and the headlight will lose its stability. For this reason, in the event of a repair, this plastic guide must be replaced as well. This guide is enclosed with the headlight.