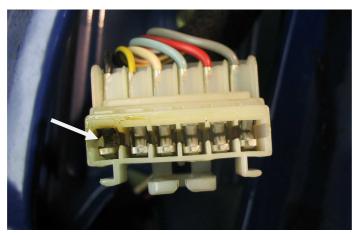

## Burnt / corroded connector contact on rear light Failure of the rear lights or direction indicators

On the above mentioned vehicles, the rear lights and/or direction indicators may fail.

If the related bulb is in order, the electrical contacts and also the contacts on the connector should be checked for signs of burning.

Signs of burning (see figure) are mostly caused by a loose contact (insufficient force between the contacts).

To rectify the problem the contacts can be cleaned and, if possible, adjusted; if necessary the connectors are to be renewed.