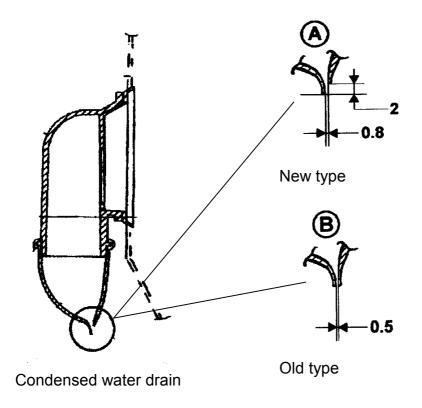

## Ingress of condensation water into the passenger compartment.

If, on this vehicle, the complaint is that condensation water ingress into the passenger compartment, a possible cause could be a blocked condense water drain.

To rectify the problem, the condense water drain on the fire wall must be renewed. The new condense water drain has the same part number as the original. The difference between the old and new one is the form ( see drawings below). Please compare the new with the old condense water drain before fitting to be sure that the problem does not recur.