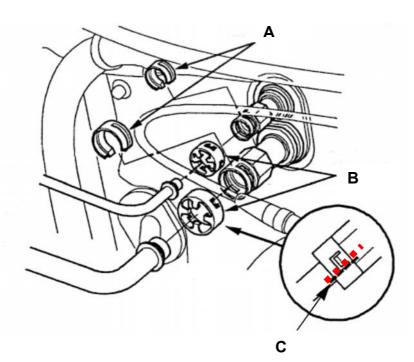

## **New clip connection**

New clip connections are being used in the area of the evaporator in the above-mentioned vehicles. These connections consist of a retaining clip (Pos. A) and safety ring (Pos. B) and serve to form a connection between the pipeline and the evaporator. The connection can be loosened only by cutting the safety ring along the line shown (Pos. C). New clip connections must be used during assembly. Care must be taken to ensure that the flat collar of the retaining clip is mounted in the direction of the O-ring.