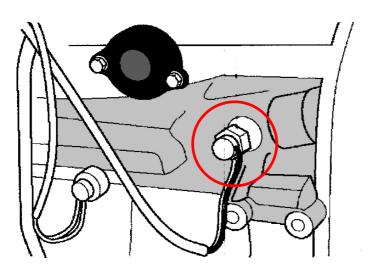

## Illumination of the engine control lamp

If there are complaints about the above-mentioned fault, the cause could be a defective transmission idle switch. In addition, the fault codes P0301, P0302, P0303 and P0304 (misfires on individual cylinders) may be read out. In this case, the switch should be checked by means of a diagnosis tester. Also, a resistance measurement can be carried out using a multimeter. In the event of an internal interruption, the resistance will go towards infinity.