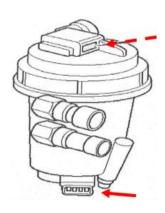

The P0180 fault code is the same as the malfunction in question: (Circuit, cable harness, fuel temperature sensor, engine control unit).

In addition, the fuel filter housing is to be visually checked for various points including the date of manufacture (Photo / label, see dotted arrow). If the date code is 2835, the fuel filter housing is to be replaced.

Please note: Checks are to be run to ensure that everything is properly plugged in (Position / see arrow).