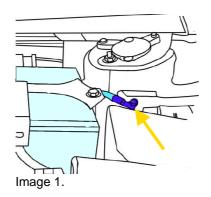

## Engine will not start

If the engine in the above vehicle will not start and the display remains dark, the reason may be a faulty earth connection (see marking, image 1).

It is possible that the connection to the earth pin was not secured properly. This means that clean contact between the earth cable and the earth connection pin cannot be guaranteed.