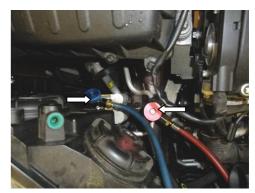

## Service connections for air conditioning system

During maintenance work on the vehicles listed above, the question "Where are the service connections?" arises.

The service connections (high and low pressure) are at the front right of the engine compartment, between the air filter housing and the headlamp.

In order to access the connections, the air intake pipe (Figure 1) must first be removed.

The connections will then be accessible (Figure 2).

Figure 1

Figure 2

Page 1 of 1