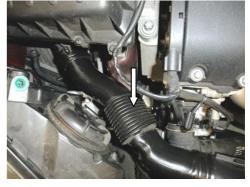

In order to access the connections, the air intake pipe (Figure 1) must first be removed.

The connections will then be accessible (Figure 2).

Figure 1

Figure 2

Page 1 of 1