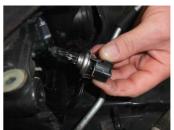

- remove the cover cap (Figure 1).
- disengage the light source holder (Figure 2).
- remove the defective light source from the connector and insert a light source that is intact (Figure 3).
- engage the light source holder (Figure 4).
- now carry out a function test.
- mount the cover cap (Figure 1).
- mount the headlamp and the front apron.
- adjust the headlamp using a beamsetter.

Figure 1

Figure 2

Figure 3

Figure 4