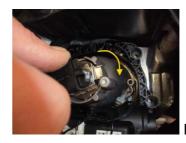

- remove the cover cap (Figure 1).
- disengage the light source holder (Figure 2).
- remove the defective light source from the connector and insert a light source that is intact (Figure 3).
- engage the light source holder (Figure 4).
- now carry out a function test.
- mount the cover cap (Figure 1).
- mount the headlamp and the front apron.
- adjust the headlamp using a beamsetter.

Figure 1

Figure 2

Figure 3

Figure 4