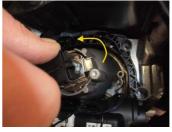

- remove the cover cap (Figure 1).
- disengage the light source holder (Figure 2).
- remove the defective light source from the connector and insert a light source that is intact (Figure 3).
- engage the light source holder (Figure 4).
- now carry out a function test.
- mount the cover cap (Figure 1).
- mount the headlamp and the front apron.
- adjust the headlamp using a beamsetter.

Figure 1

Figure 2

Figure 3

Figure 4