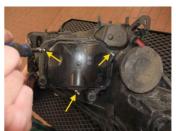

- remove the cover cap (Figure 1).
- disengage the light source holder (Figure 2).
- remove the defective light source from the connector and insert a light source that is intact (Figure 3).
- engage the light source holder (Figure 4).
- now carry out a function test.
- mount the cover cap (Figure 1).
- mount the headlamp and the front apron.
- adjust the headlamp using a beamsetter.

Figure 1

Figure 2

Figure 3

Figure 4