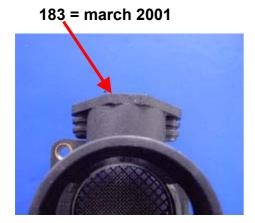

## **Diesel engine** – loss of power

On above-mentioned vehicles a jerky power fluctuation or general loss of power can occur due to a water/oil-soiled or faulty air flow meter. All above-mentioned vehicles with the below listed engine codes and air flow meter with production date up to 183 (= march 2001), are affected by this (see pic). The production date can be found in the reference table below.