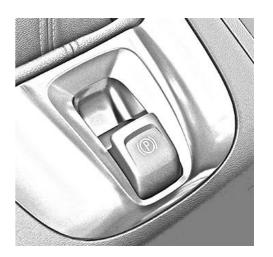

A deformation of the chrome trim may lead to the switch jamming.

In this case, the installation situation between the switch and chrome trim must be checked in the bottom fairing on the gear lever.

If there is insufficient clearance determined here, the chrome trim and the fairing must be renewed.