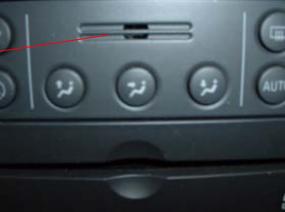

## Difference between the set temperature and the interior temperature.

On this vehicle it is possible that the set temperature on the display is different to the interior temperature. This is caused by the interior temperature sensor. The sensor is touching the bracket housing. Due to this, the measurement is incorrect. To rectify the problem the sensor must be moved away by bending carefully. To do this, insert a thin object through the slots of the climate control panel, into the middle of the housing and move the sensor away from the housing.