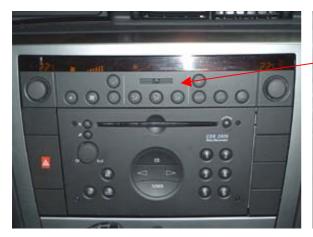

## Difference between the set temperature and the interior temperature.

On this vehicle it is possible that the set temperature on the display is different to the interior temperature. This is caused by the interior temperature sensor. The sensor is touching the bracket housing. Due to this, the measurement is incorrect. To rectify the problem the sensor must be moved away by bending carefully. To do this, insert a thin object through the slots of the climate control panel, into the middle of the housing and move the sensor away from the housing.