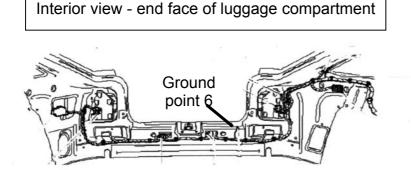

## ABS lamp illuminates, fault code 37 in the control unit.

If there are complaints with these vehicles that the ABS warning lamp illuminates and fault 37 is stored in the ABS control unit, a poor ground connection may be the cause. Fault code 37 means "Interruption – supply line to stop light switch" The ground connection at point 6 in the vehicle luggage compartment is affected (see illustration). To eliminate the fault, the ground connection must be

cleaned. After this, the fault memory must be deleted and the system must be checked to make sure that it is working perfectly.

1-1