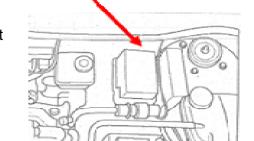

## Fluctuating instrument display. Random illumination of the warning and indicator lights on the dashboard.

If there are complaints for these vehicles about the problems mentioned above, a possible cause could be water ingress at the intersection of the cable harness connection that is located near the splash wall (see figure).