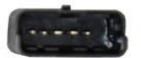

## Engine malfunction indicator light is on

If a customer complains about the above error, this could be caused by a defective plug contact on the air flow sensor. The customer may also complain that the engine goes into limp home mode and that it has no power. Furthermore, various error codes can be displayed in connection with the air flow sensor. In this case, the wiring harness with plug must be installed using a repair kit with OE article number 6569Q9. **Caution!** The wiring harness in the repair kit has different coloured cables than the cable set installed at the factory. Make sure that you connect the cables correctly during assembly.