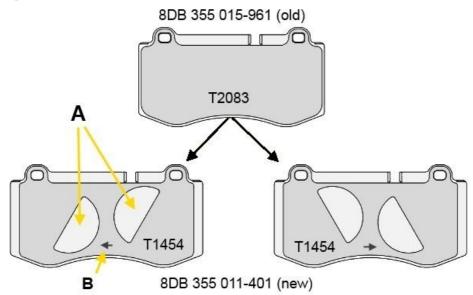

### Changed brake pads

Due to a change in the serial production, the following article allocation has been adapted as described in the following.

Brake pad 8DB 355 015-961 / T2083 will be replaced by brake pad 8DB 355 011-401 / T1454.

The difference between both brake pads is a change to the damping plate on the back plate of the brake pad. This change improves the noise sensitivity and thus, the comfort properties of the brake pads.

#### **Mounting instructions**

A new driving direction-related installation is necessary for the new damping plate with recess (A). The installation direction is indicated by an arrow (B).

A special assembly instruction is enclosed in every box.

#### **Figures**