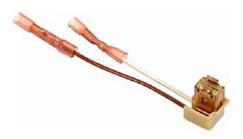

## **Design and function**

The receptacles are equipped with two prefabricated cables and butt plugs. The butt plugs are suitable for cable diameters of up to 1 mm<sup>2</sup>. However, the lengths of the cables are different.

- The H1 socket has a 70 mm long earth cable (brown) and a 50 mm long plus cable (white).
- The H7 socket has a 120 mm long earth cable (brown) and a 100 mm long plus cable (white).

This allows repair at any time in compliance with the present value of the vehicle. Crimping and heating of thebutt plugs create an absolutely water-tight connection of the cables. Additional, the handling is easy.

## Part numbers:

H1 receptacle: 8KB 863 949-001 H7 receptacle: 8KB 863 949-011

H1 receptacle

H7 receptacle