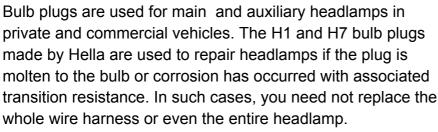

## **Design and function**

The receptacles are equipped with two prefabricated cables and butt plugs. The butt plugs are suitable for cable diameters of up to 1 mm<sup>2</sup>. However, the lengths of the cables are different.

- The H1 socket has a 70 mm long earth cable (brown) and a 50 mm long plus cable (white).
- The H7 socket has a 120 mm long earth cable (brown) and a 100 mm long plus cable (white).

This allows repair at any time in compliance with the present value of the vehicle. Crimping and heating of thebutt plugs create an absolutely water-tight connection of the cables. Additional, the handling is easy.

## Part numbers:

H1 receptacle: 8KB 863 949-001 H7 receptacle: 8KB 863 949-011

H1 receptacle

H7 receptacle