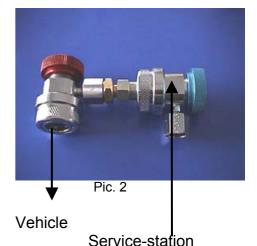

## Adapter for service connection

As we already described in the service bulletin "Laguna 2" and "Vel Satis", the air-conditioning system has only a low pressure-sided service port. However, this has the dimensions of a high pressure connection. So that the repeated swapping of the service hoses (on service stations that are not able to evacuate and recharge over the high <u>and</u> low side service port) can be avoided, you have the possibility, to build an adapter with the following Hella service parts (see picture 1). This makes it possible for you to connect the the low pressure-side filling adapter of the service station with the low pressure side of the vehicle (picture 2).