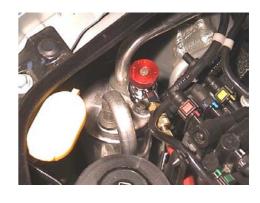

Because on this vehicle only a **high pressure service port** is available fitted to **the low pressure side** (Fig.1) it may be necessary to change the pipes on the service station to service this vehicle. Please read also the Bulletin "Renault Vel Satis – Special servicing connection".