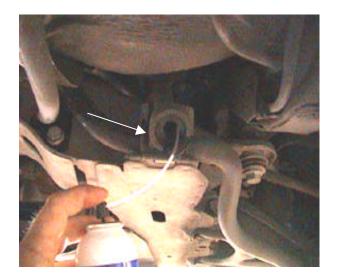

## **Evaporator cleaning**

To clean the evaporator in this vehicle, it is necessary to do this by another method as by other cars.

To prevent any damages to the heater fan, the cleaner should <u>not</u> be routed through the air inlet. In this case the cleaner <u>must be</u> routed through the drain pipe from the evaporator.

For this jack up the car and route the extension hose of the cleaner through the drain pipe to the evaporator. The drain pipe can be found on the right side between the axle housing and the floor panel.