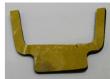

The replacement unit from Hella 8EA 737 919-001 is supplied with a self-adhesive cellular rubber seal enclosed as a loose part.

Seal

**Important:** Before assembly, the seal must always be glued to the flange surface.