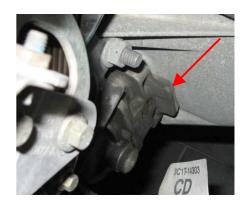

## Starters with flange seal

Starters fitted to vehicles from the Ford Mondeo III and Transit series are sealed at the flange by means of a cellular rubber seal. The seal closes the gap between the straight starter flange and the curved bell housing and prevents dirt and dust penetrating from the outside.

The replacement unit from Hella 8EA 737 919-001 is supplied with a self-adhesive cellular rubber seal enclosed as a loose part.

Seal

**Important:** Before assembly, the seal must always be glued to the flange surface.