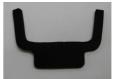

The replacement unit from Hella 8EA 737 919-001 is supplied with a self-adhesive cellular rubber seal enclosed as a loose part.

Seal

**Important:** Before assembly, the seal must always be glued to the flange surface.