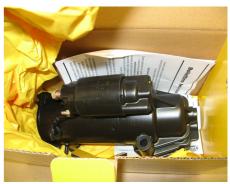

The replacement unit from Hella 8EA 737 919-001 is supplied with a self-adhesive cellular rubber seal enclosed as a loose part.

Seal

**Important:** Before assembly, the seal must always be glued to the flange surface.