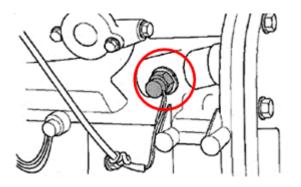

## **Subaru** Forester All models with naturally aspirated engines Engine warning light comes on.

If a customer complains about the above problem, this could be caused by the gearbox neutral switch. The following fault codes may be stored: P0301, P0302, P0303, P0304. These fault codes are stored when several misfires were noticed at the respective cylinders. In this case, each cylinder should be checked for misfires using a diagnostic tester. If the ignition system is working properly, however, the gearbox neutral switch should be replaced (see figure).