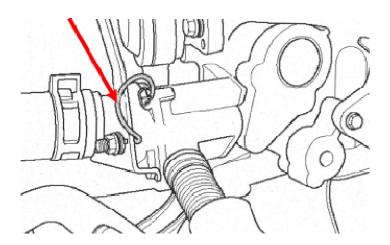

## Value displayed on coolant temperature gauge is too low.

If these vehicles display an irregular coolant temperature value, the possibility of a bad ground connection to the thermostat housing bracket must be considered. To fix this problem, the ground cable (see figure) should be connected between the thermostat housing and the thermostat housing bracket.