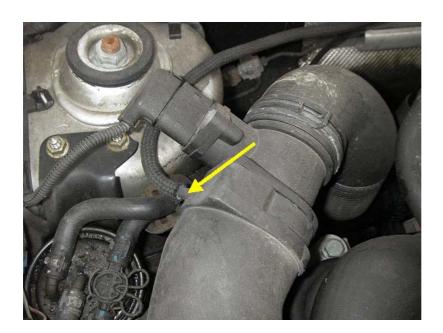

## Engine judders / cuts out

If, in the case of the above-mentioned vehicles, the engine cuts out or/and judders, this may be related to a blockage of the vacuum connection on the air intake pipe (photo). In this event, the fault code 17965 or P1557 (boost-pressure control) is often stored in the fault memory. In case of complaint, the connection must be checked for passage with the aid of a vacuum pump. If the connection is blocked, the entire intake air ducting should be replaced. Please do not forget to check the line from the connection pipe to the boost-pressure control valve.