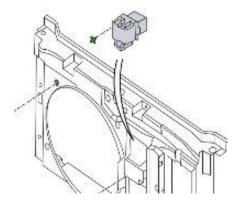

If this occurs the radiator fan will not need replacing only the engine cooling fan control unit. (pictured below).